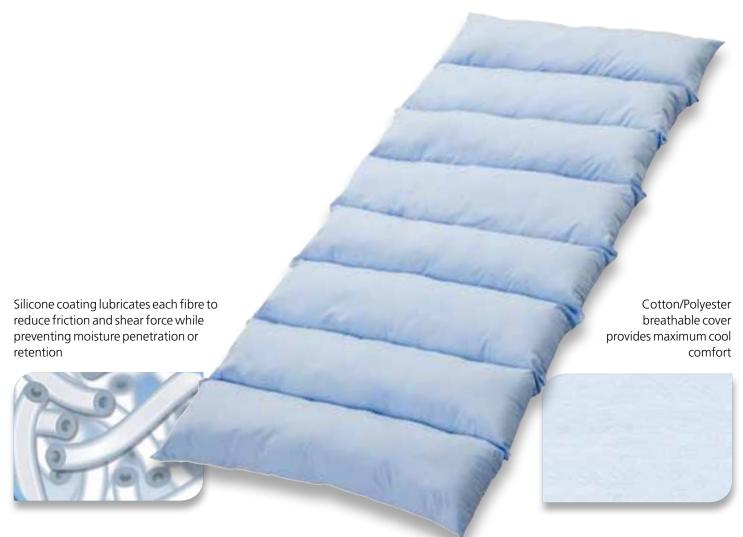

The overlay is constructed from silicone coated cylindrical fibres that retain their loft and promote airflow to the skin's surface for superior patient support and comfort. The silicone coating lubricates each fibre to reduce friction and shear force while preventing moisture penetration or retention, making it an ideal choice for geriatric or palliative care.

Covered with a breathable cotton/ polyester fabric, the overlay is fully

machine washable with standard detergent.

- fluid resistant silicone fibres provides extra support and comfort
- ideal for geriatric and palliative care
- > protects pressure prone areas of the bodyFormerly called mattress silicone fibre
- > Flame Retardant 16 CFR Part 1632
- > Fully machine washable up to 70°